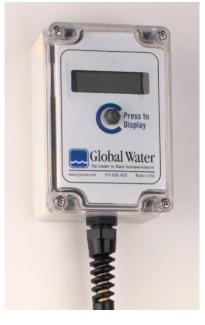

## EZ100 EZ Sensor Display

#### Description

All Global Water electronic sensors interface to the Global EZ Sensor Display, which can be used for both portable and permanent installations. The Global EZ Display features a large LCD readout that can be configured, to display the 4-20mA electronic sensor values in any engineering units. The portable display is housed in a rugged, weatherproof enclosure that can be either hand held or wall mounted.

The Global EZ Display comes with two installation options:

- Battery powered for portable hand-held or stationary applications (when no power is available). When the button is pushed the display stays on for as long as you hold down the button.
- External 18VDC power for continuous monitoring applications. In this mode the display is on permanently and the 4-20 mA signal can be used to interface with process control systems or dataloggers.